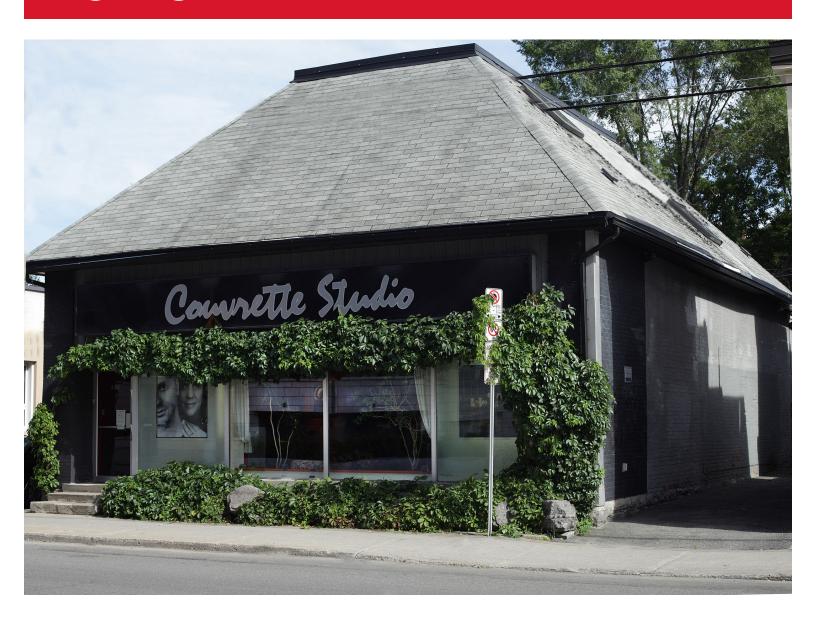

## 430 Gladstone Ave., Ottawa, ON

## **SUMMARY**

**Asking Price:** \$975,000 **Retail:** 2,700 sq. ft.

**Land Size:** 40.26ft x 76.65ft **Property Taxes (2019):** \$13,604

**Building:** 4,070 sq. ft. **Zoning:** TM14 (H)17

**Office:** 1,370 sq. ft. **Year Built:** 1900

### **DESCRIPTION**

This unique 1 1/2 storey solid commercial building is in a prime location with close highway access, great exposure and pedestrian traffic. The ground floor has high quality finishes with large open areas. The second floor has a studio space with high ceilings, loft area and separate entrance. This unique second floor space could be used for an apartment or funky office space