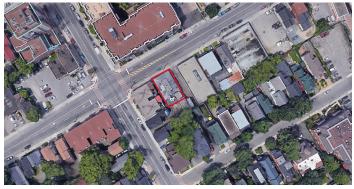

tive 613-604-0609 mike.simon@clvgroup.com

#### **CHERYL KARDISH-LEVITAN**

Broker 613-604-0608 cherylkl@clvgroup.com



## 430 Gladstone Ave., Ottawa, ON

## **SUMMARY**

**Asking Price:** \$975,000 **Retail:** 2,700 sq. ft.

**Land Size:** 40.26ft x 76.65ft **Property Taxes (2019):** \$13,604

**Building:** 4,070 sq. ft. **Zoning:** TM14 (H)17

**Office:** 1,370 sq. ft. **Year Built:** 1900

### **DESCRIPTION**

This unique 1 1/2 storey solid commercial building is in a prime location with close highway access, great exposure and pedestrian traffic. The ground floor has high quality finishes with large open areas. The second floor has a studio space with high ceilings, loft area and separate entrance. This unique second floor space could be used for an apartment or funky office space







## **MICHAEL SIMON**

Sales Representative

#### CHERYL KARDISH-LEVITAN

Broker

#### **CLV REALTY CORPORATION**

Independently Owned and Operated Brokerage 200 - 485 Bank Street, Ottawa ON K2P 1Z2 613-728-2000 | www.clyrealty.com



## **LOCATION**



# MICHAEL SIMON Sales Representative

## **CHERYL KARDISH-LEVITAN**

Broker

## **CLV REALTY CORPORATION**

Independently Owned and Operated Brokerage 200 - 485 Bank Street, Ottawa ON K2P 1Z2 613-728-2000 | www.clyrealty.com